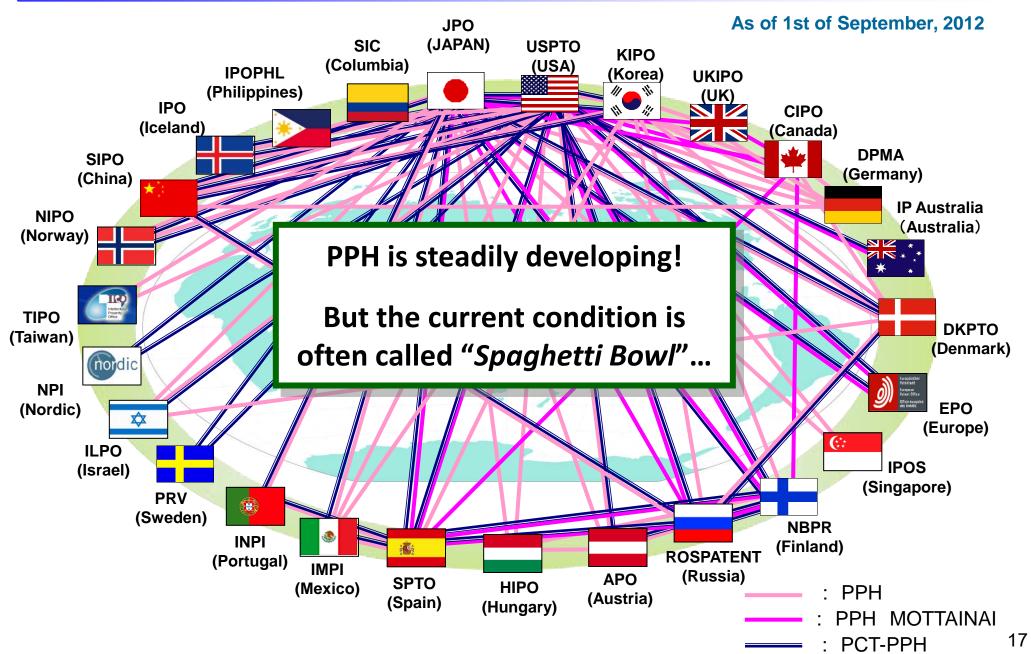

### Part II. Global PPH

- I. Background
- II. The scheme
- III. The procedure

- Bilateral PPH arrangement has been increasing, and as a result, bundles of Bilateral Arrangements and Guidelines existed.
- Users have requested PPH requirement or procedures to commonalize.