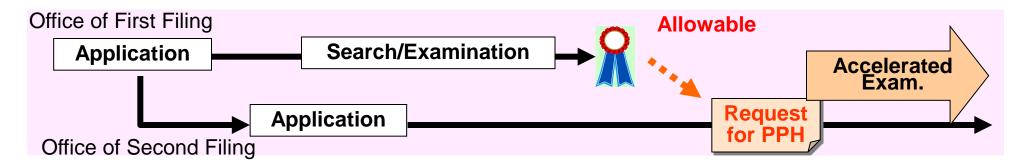

### **II.** The scheme of Patent Prosecution Highway (PPH)

The **PPH** is a framework in which an application determined to be patentable in the Office of Earlier Examination (OEE) is eligible to have <u>an accelerated examination</u> in the Office of Later Examination (OLE) with a simple procedure upon an applicant's request.

The **PPH** is a framework in which an application determined to be patentable in the Office of Earlier Examination (OEE) is eligible to have <u>an accelerated examination</u> in the Office of Later Examination (OLE) with a simple procedure upon an applicant's request.