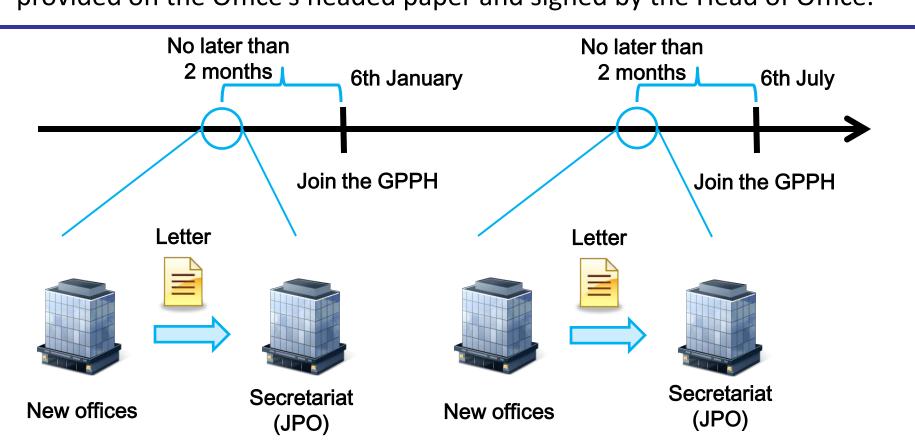

### III. Procedure

- New offices wishing to join the GPPH pilot can apply to join on the 6th January or on the 6th July.
- In order to be eligible to join, an office must declare its interest in joining the GPPH to the Secretariat no later than two months before the above dates.
   Requests to join the GPPH should be accompanied by the standard letter, provided on the Office's headed paper and signed by the Head of Office.