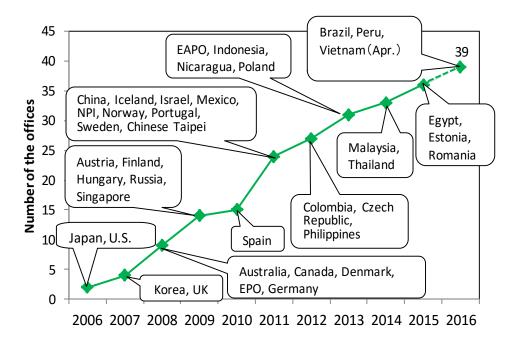

g. attorney and translation fees)



All applications – PPH applications

Period : Jan.- Jun. 2015

**※US PPH-Figures include PCT-PPH** 



The **PPH** is a framework in which an application determined to be patentable in the Office of Earlier Examination (OEE) is eligible to have <u>an accelerated examination</u> in the Office of Later Examination (OLE) with a simple procedure upon an applicant's request.



### **IV. Types of the PPH scheme**



✓ Under this pilot program, PPH request is eligible, whether or not the office which provides the examination results is the Office of First Filing (OFF).
 ✓ This PPH scheme is called "PPH MOTTAINAI".





✓ PCT-PPH is the PPH based on a PCT international work product.



### V. Various data of the PPH





#### The number of PPH member offices



#### The number of filings utilizing PPH system in the world





### Part I. Abstract of Patent Prosecution Highway

I. Background

Outline

- II. The scheme of Patent Prosecution Highway (PPH)
- III. The Benefit of the PPH
- IV. Types of the PPH scheme
- V. Various data of the PPH

### Part II. Global PPH

- I. Background
- II. The scheme
- III. The procedure







- Bilateral PPH arrangement has been increasing, and as a result, bundles of Bilateral Arrangements and Guidelines existed.
- Users have requested PPH requirement or procedures to commonalize.





- PPH participating offices have discussed about various approach in order to enhance the usability at Plurilateral Patent Prosecution Highway Working Level Meeting.
- This Meeting was held seven times until now, and 26 countries