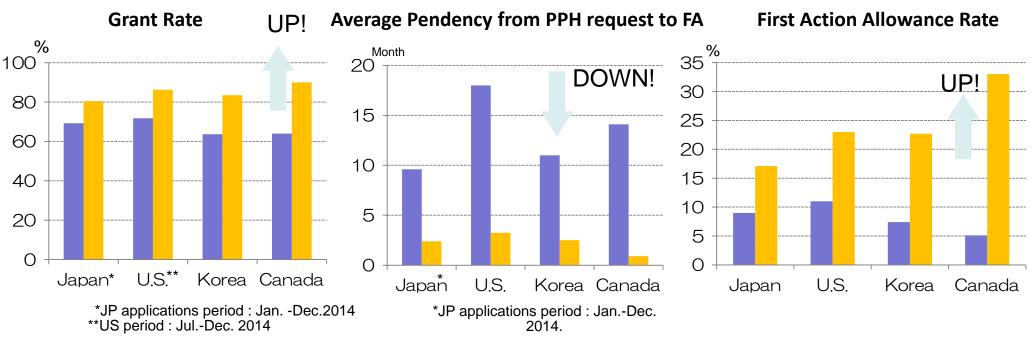

### **III. The benefit of the PPH**

More PPH applications tend to

be granted in each country

1. High Grant Rate

and region.

#### **2. Reduced Examination Period**

 Average pendency from PPH request to First office action and Final decision is decreasing.

#### **3.** Cost saving

High First Action Allowance Rate reduces costs to applicants (e.g. attorney and translation fees)

All applications – PPH applications

Period : Jan.- Jun. 2015

**※US PPH-Figures include PCT-PPH** 