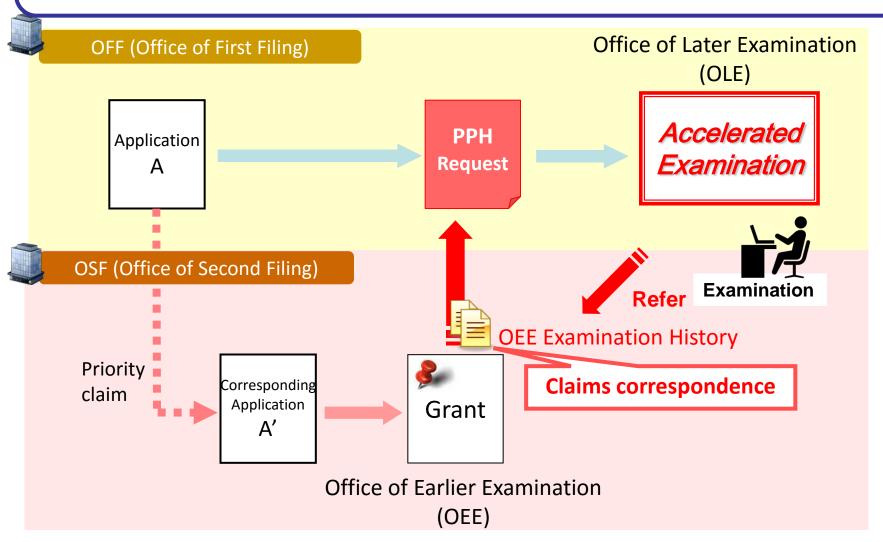

### **II.** The scheme of Patent Prosecution Highway (PPH)

The **PPH** is a framework in which an application determined to be patentable in the Office of Earlier Examination (OEE) is eligible to have <u>an accelerated examination</u> in the Office of Later Examination (OLE) with a simple procedure upon an applicant's request.

### Points of the PPH scheme

- ✓ Utilization of OEE examination results of application determined to be patentable.
- ✓ OLE claims correspondence to OEE claims determined to be patentable.
- ✓ Accelerated examination by OLE examiner.
- ✓ Workload reduction without sacrificing OLE examiner's right making a final judgment about patentability.

The **PPH** is a framework in which an application determined to be patentable in the Office of Earlier Examination (OEE) is eligible to have <u>an accelerated examination</u> in the Office of Later Examination (OLE) with a simple procedure upon an applicant's request.