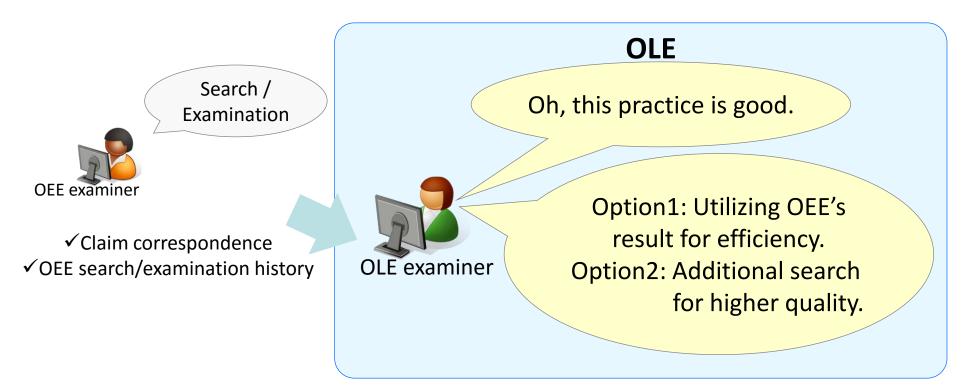

### **D. Quality Improvement**

✓ In PPH scheme, the OLE can make additional search based on the OEE results. Therefore, examination quality of the OLE is guaranteed for at least the OEE level.

✓ In addition, the OLE examiners can learn the OEE examination/search practices via submitted OAs and cited prior arts.