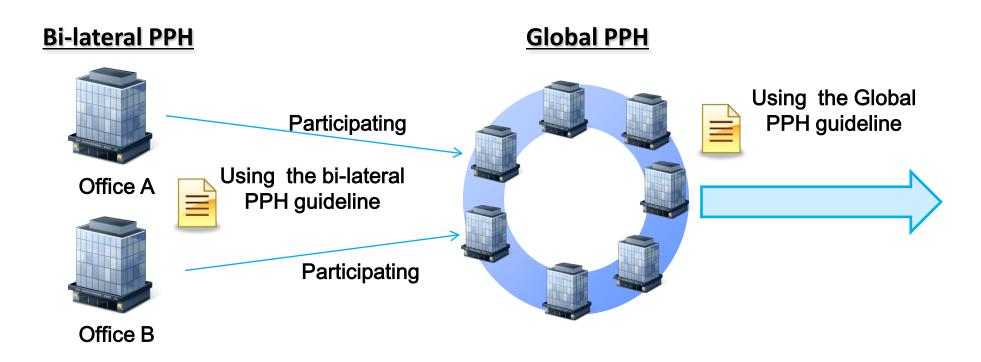

### V. Global PPH (GPPH) ~ c. Procedures

Where two participating offices have a pre-existing bi-lateral PPH arrangement, the guidelines of the Global PPH pilot will take precedence over those of the existing bi-lateral arrangement for the duration of the pilot.