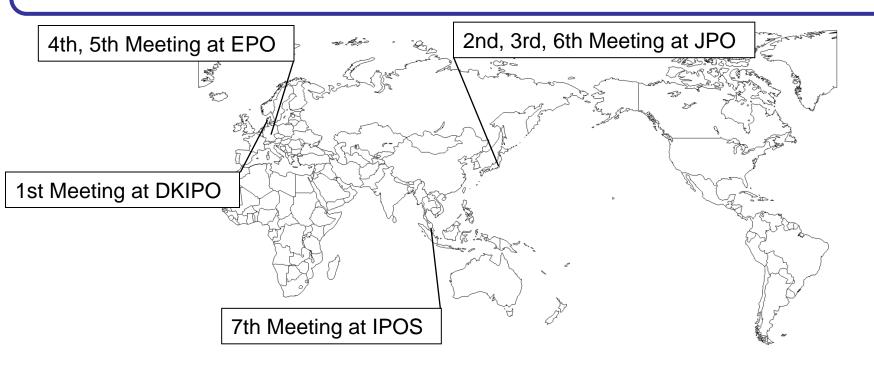

- PPH participating offices have discussed about various approach in order to enhance the usability at Plurilateral Patent Prosecution Highway Working Level Meeting.
- This Meeting was held seven times until now, and 26 countries or authorities participated at the 7th Meeting.
- Discussion about Global PPH was performed at Plurilateral Patent Prosecution Highway Working Level Meeting.