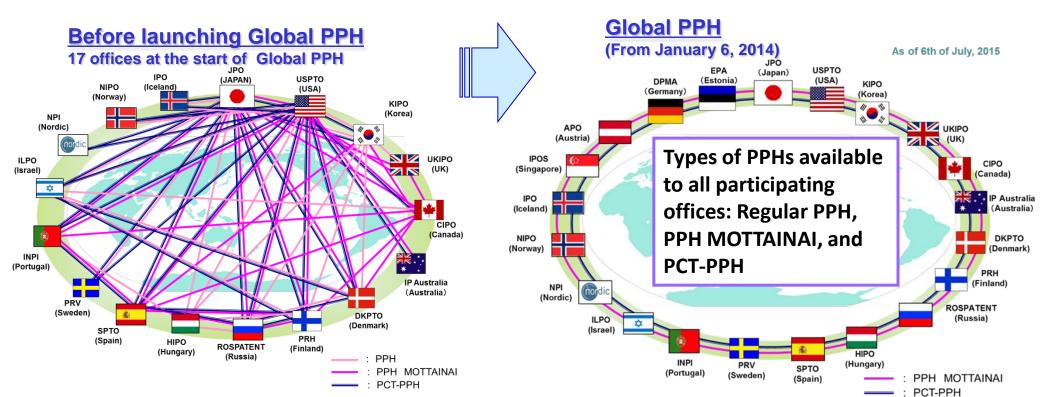

### Part II. Global PPH

- I. Background
- II. The scheme
- III. The procedure

- Bilateral PPH arrangement has been increasing, and as a result, bundles of Bilateral Arrangements and Guidelines existed.
- Users have requested PPH requirement or procedures to commonalize.

### II. Scheme

- The launch of a "Global PPH" pilot program within the framework of multiple countries: this program was created by making use of common factors found in the PPH. It commenced on January 6, 2014.
- The Global PPH pilot program enables participating offices to effectively use all types of PPH systems (regular type PPH, the PPH MOTTAINAI, and the PCT-PPH), enhancing user-friendliness.
- The JPO works as the secretariat of Global PPH. (E-mail:PA2260@jpo.go.jp)