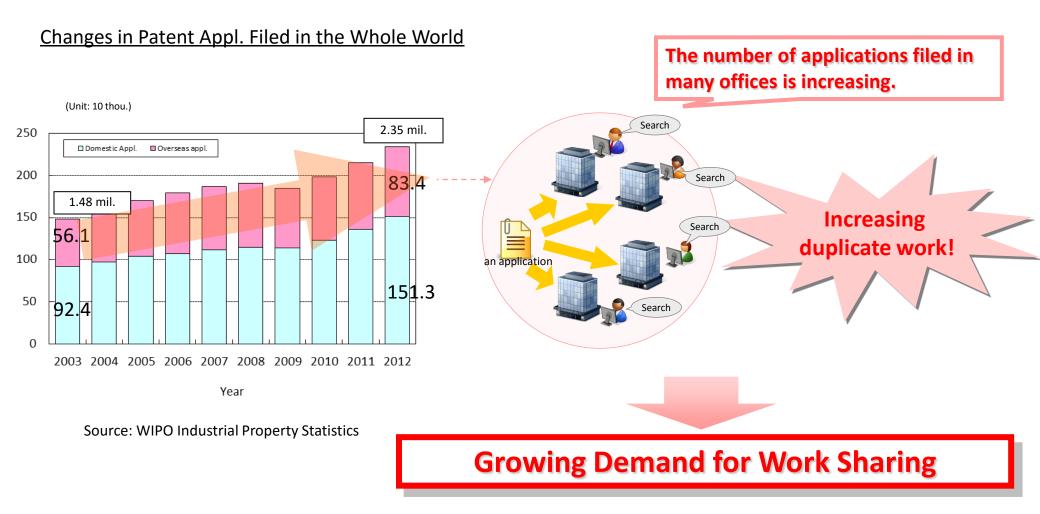

### **Growing Demand for Work Sharing**

### **II.** The scheme of Patent Prosecution Highway (PPH)

The **PPH** is a framework in which an application determined to be patentable in the Office of Earlier Examination (OEE) is eligible to have <u>an accelerated examination</u> in the Office of Later Examination (OLE) with a simple procedure upon an applicant's request.

The **PPH** is a framework in which an application determined to be patentable in the Office of Earlier Examination (OEE) is eligible to have <u>an accelerated examination</u> in the Office of Later Examination (OLE) with a simple procedure upon an applicant's request.