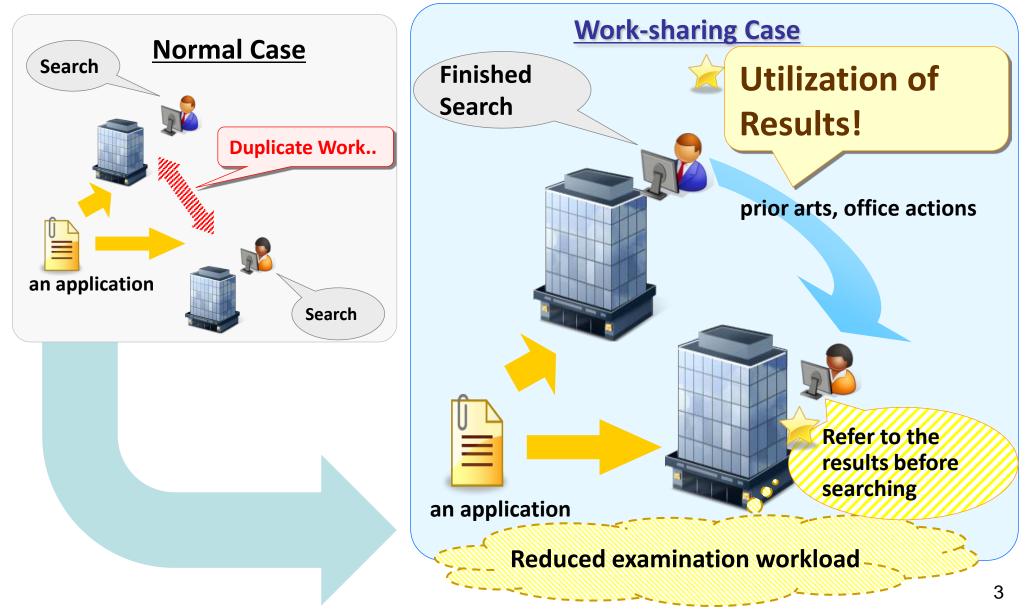

### **Efficiency of Work sharing**

### Points of the PPH scheme

- ✓ Utilization of OEE examination results of application determined to be patentable.
- ✓ OLE claims correspondence to OEE claims determined to be patentable.
- ✓ Accelerated examination by OLE examiner.
- ✓ Workload reduction without sacrificing OLE examiner's right making a final judgment about patentability.