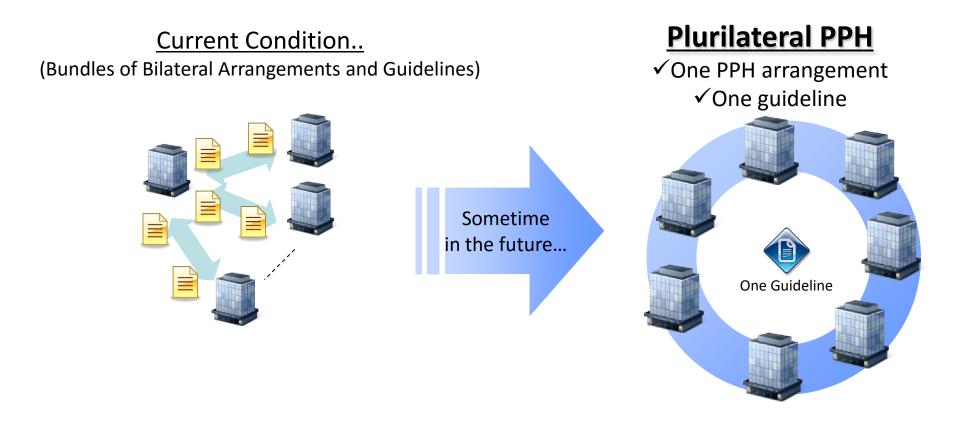

### Part II. Global PPH

- I. Background
- II. The scheme
- III. The procedure

- Bilateral PPH arrangement has been increasing, and as a result, bundles of Bilateral Arrangements and Guidelines existed.
- Users have requested PPH requirement or procedures to commonalize.

- PPH participating offices have discussed about various approach in order to enhance the usability at Plurilateral Patent Prosecution Highway Working Level Meeting.
- This Meeting was held seven times until now, and 26 countries or authorities participated at the 7th Meeting.
- Discussion about Global PPH was performed at Plurilateral Patent Prosecution Highway Working Level Meeting.