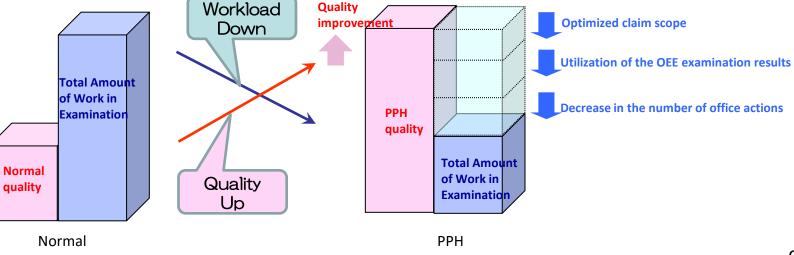

## **Easing Examination Burden**

- A. Optimized claim scope
- B. Utilization of OEE search/examination history
- C. Decrease in the number of office actions
- D. Quality improvement

### **III.** The benefit of the PPH

### **D. Quality Improvement**

✓ In PPH scheme, the OLE can make additional search based on the OEE results. Therefore, examination quality of the OLE is guaranteed for at least the OEE level.

✓ In addition, the OLE examiners can learn the OEE examination/search practices via submitted OAs and cited prior arts.