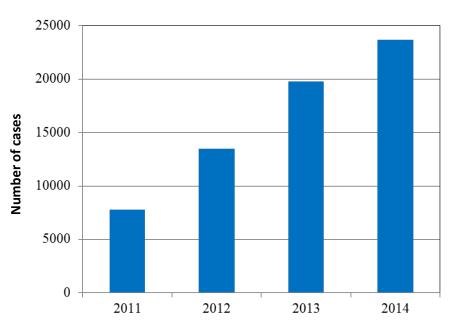

ications

Period : Jan.- Jun. 2015

**※US PPH-Figures include PCT-PPH** 



The **PPH** is a framework in which an application determined to be patentable in the Office of Earlier Examination (OEE) is eligible to have <u>an accelerated examination</u> in the Office of Later Examination (OLE) with a simple procedure upon an applicant's request.



### **IV. Types of the PPH scheme**



✓ Under this pilot program, PPH request is eligible, whether or not the office which provides the examination results is the Office of First Filing (OFF).
 ✓ This PPH scheme is called "PPH MOTTAINAI".





✓ PCT-PPH is the PPH based on a PCT international work product.



### V. Various data of the PPH





#### The number of PPH member offices



#### The number of filings utilizing PPH system in the world





### Part I. Abstract of Patent Prosecution Highway

I. Background

Outline

- II. The scheme of Patent Prosecution Highway (PPH)
- III. The Benefit of the PPH
- IV. Types of the PPH scheme
- V. Various data of the PPH

### Part II. Global PPH

- I. Background
- II. The scheme
- III. The procedure







- Bilateral PPH arrangement has been increasing, and as a result, bundles of Bilateral Arrangements and Guidelines existed.
- Users have requested PPH requirement or procedures to commonalize.





- PPH participating offices have discussed about various approach in order to enhance the usability at Plurilateral Patent Prosecution Highway Working Level Meeting.
- This Meeting was held seven times until now, and 26 countries or authorities participated at the 7th Meeting.
- Discussion ab