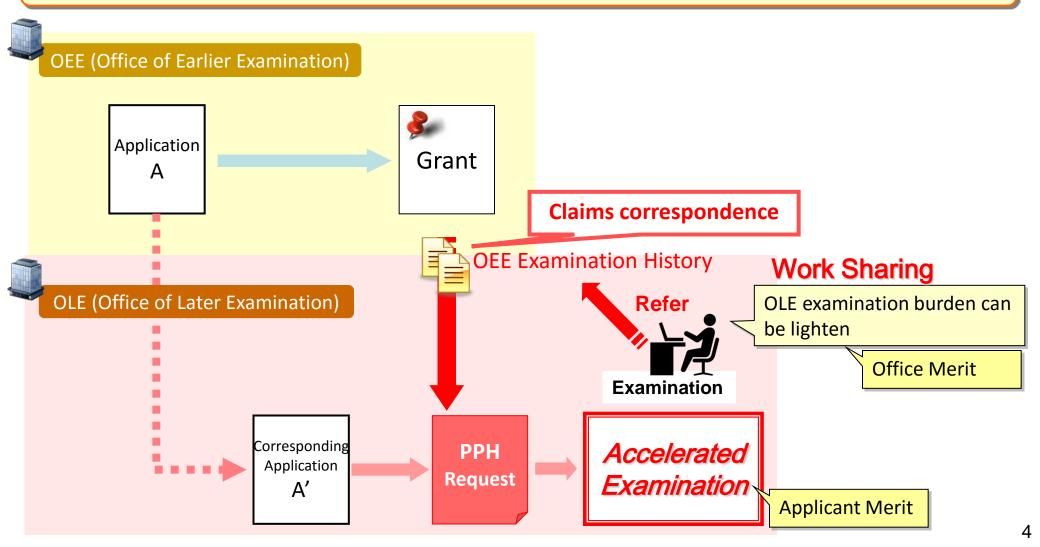

### **II.** The scheme of Patent Prosecution Highway (PPH)

The **PPH** is a framework in which an application determined to be patentable in the Office of Earlier Examination (OEE) is eligible to have <u>an accelerated examination</u> in the Office of Later Examination (OLE) with a simple procedure upon an applicant's request.

### Points of the PPH scheme

- ✓ Utilization of OEE examination results of application determined to be patentable.
- ✓ OLE claims correspondence to OEE claims determined to be patentable.
- ✓ Accelerated examination by OLE examiner.
- ✓ Workload reduction without sacrificing OLE examiner's right making a final judgment about patentability.

The **PPH** is a framework in which an application determined to be patentable in the Office of Earlier Examination (OEE) is eligible to have <u>an accelerated examination</u> in the Office of Later Examination (OLE) with a simple procedure upon an applicant's request.