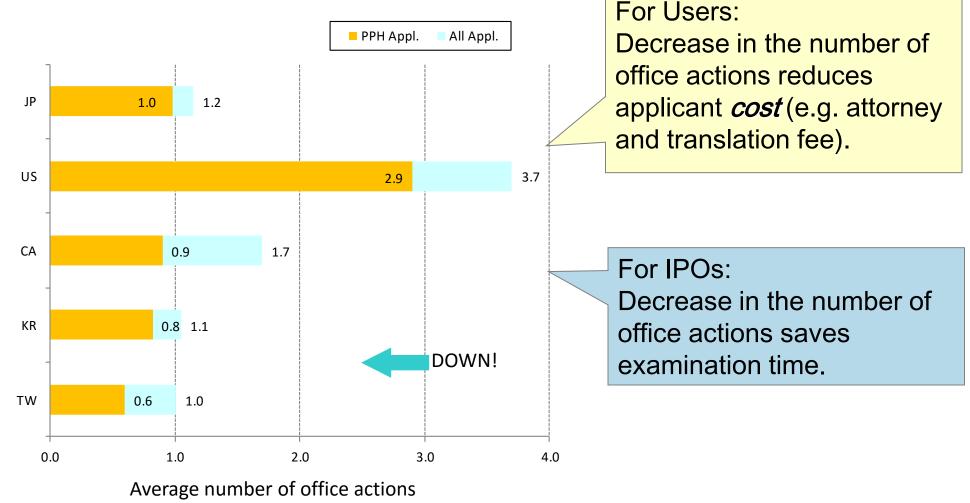

#### Benefits for IPOs and Users C. Decrease in the number of office actions

PPH - Average number of office actions

Period: Jan-Jun 2015 US : Jul-Dec 2014 / Figures including the number of PCT-PPH

Benefits for IPOs and Users