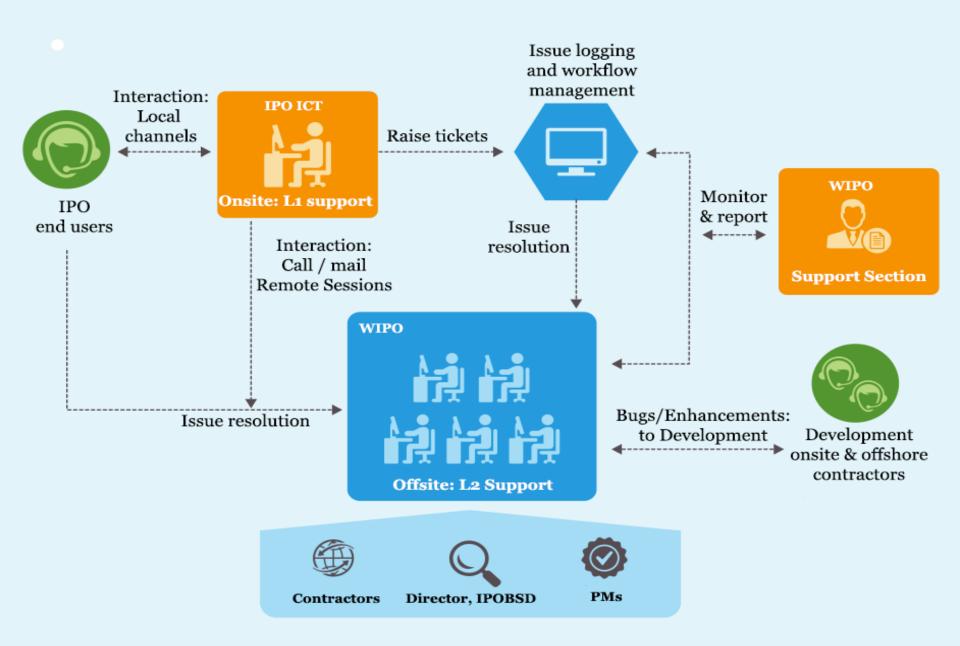

### Support Services and Framework for Support

Gregory Sadyalunda Project Manager

## **Online Support Tools and Services**