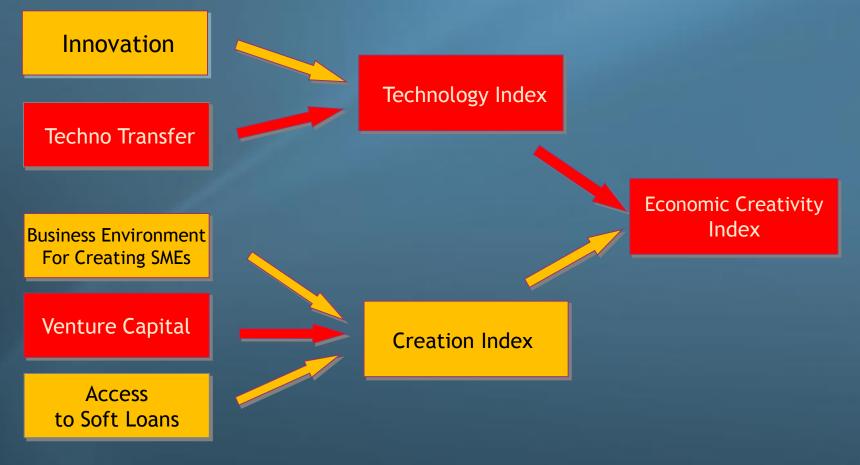

# Gaps & Gaps in Investment

# Financial (LP) Gaps

- Shortage of funds (crisis)
- Region weak image for technology
- Remember High Risk, but
  forget High Return
- GPs lack record, BMP
- Lack of interest
- Lack of govt incentives
- Nevertheless It is also a matter of network

# Investment (GP) Gaps

- Weak Exit possibilities
- LP terms are binding
- Weak deal flow,
- Entry barrier low,
- Market need low
- Lack of mangmt skills,
- Missing IP legal framework
  IP diligence, IP expertise
- Bad timing
- Lack of interest