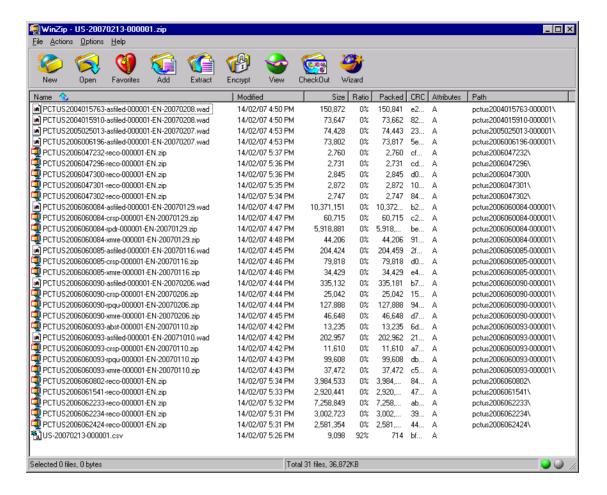

A CSV file is in the root directory of the zip file (with the same name as the zip file (csv replacing zip).

The image below shows a screen-shot of a package received from US.