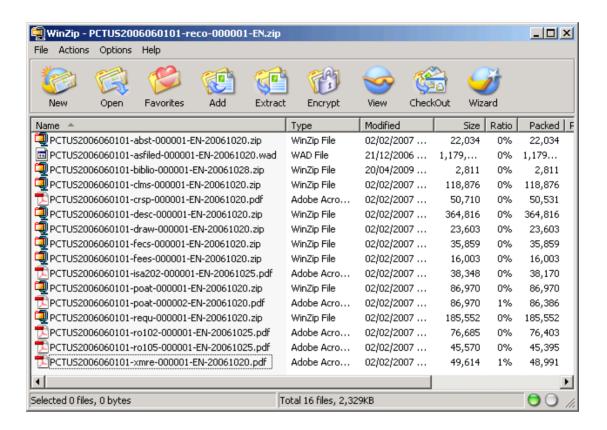

#### It should be noted that

- a) not all the contents, in the example above, have the same type of date specified by the last field value, thus the differing values above (defined by document type in the table in the Annex):
- all the files included in the package, with the exception of the 'biblio' and 'asfiled' files may be included as ZIP or PDF format files that contain TIFF images;
- c) the 'biblio' file must always be a ZIP file containing XML content files
- and d) the 'asfiled' package is optional and must be supplied as a WAD format file (where the scanned documents were submitted in electronic form to the receiving Office)

The following example shows the same application structure as above, having some of the files in PDF format:

The 'biblio' file included in the above example must contain all of the XML and text format contents shown in the screen-shot below ('rrri', 'requ', 'fecs', 'abstract'):