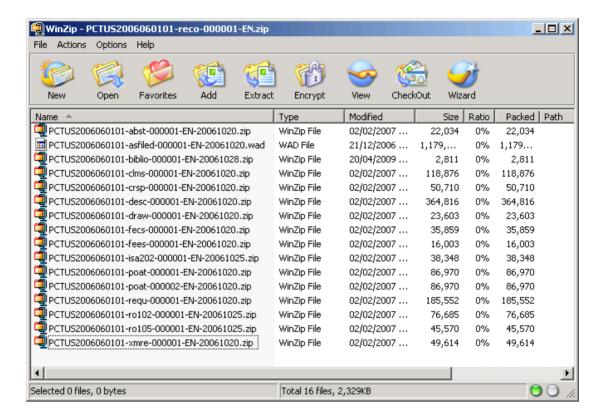

#### Rule 3.3 Document Packaging for Scanned record copies

For scanned record copies, the collection of sub-documents, such as abstract or claims etc, may optionally be gathered together into a single zip file (see screenshot below) as an indication of the integrity of the record copy that is inserted into the batch transfer package to be sent by an office; alternatively the record copy sub-documents may simply be sent in their individual zip files.

In EITHER case, all the contained documents must be named according to the minimum-specification [this document].