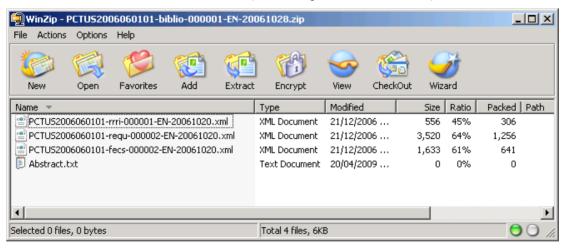

The following example shows the same application structure as above, having some of the files in PDF format:

The 'biblio' file included in the above example must contain all of the XML and text format contents shown in the screen-shot below ('rrri', 'requ', 'fecs', 'abstract'):