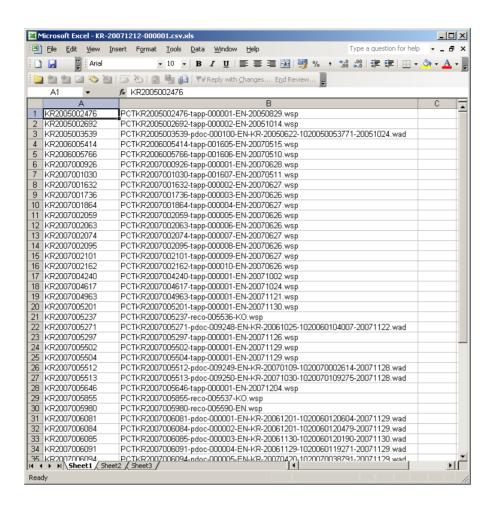

A CSV file is in the root directory of the zip file (with the same name as the zip file (csv replacing zip).

The image below shows a screen-shot of a package received from US.