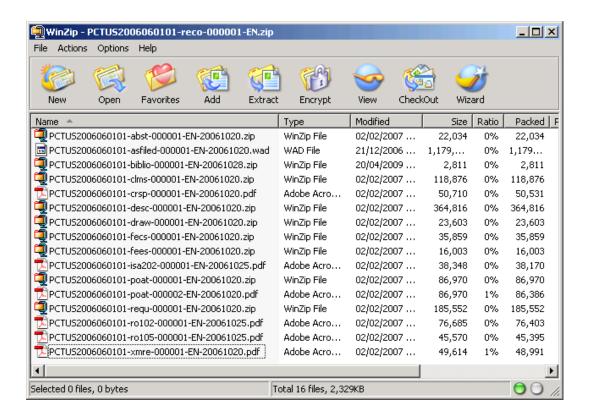

#### It should be noted that

- a) not all the contents, in the example above, have the same type of date specified by the last field value, thus the differing values above (defined by document type in the table in the Annex);
- all the files included in the package, with the exception of the 'biblio' and 'asfiled' files may be included as ZIP or PDF format files that contain TIFF images;
- c) the 'biblio' file must always be a ZIP file containing XML content files
- and d) the 'asfiled' package is optional and must be supplied as a WAD format file (where the scanned documents were submitted in electronic form to the receiving Office)

The following example shows the same application structure as above, having some of the files in PDF format:

The 'biblio' file included in the above example must contain all of the XML and text format contents shown in the screen-shot below ('rrri', 'requ', 'fecs', 'abstract'):