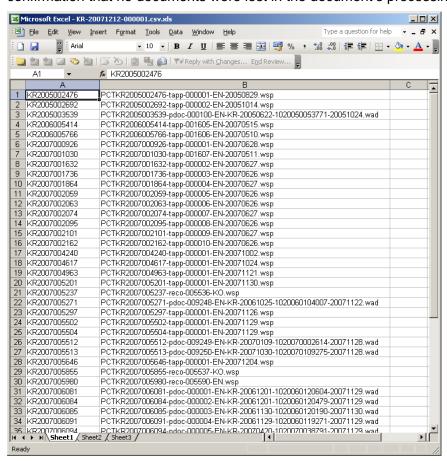

A CSV file is in the root directory of the zip file (with the same name as the zip file (csv replacing zip).

The image below shows a screen-shot of a package received from US.

#### Rule 5.1 Document index data

The transmitted documents are accompanied by an index file in Comma Separated Value (csv) format. This index file is saved under the level 1 directory. Its name is composed of the level 1 directory name with the extension .csv. The CSV file contains an entry for each transmitted document, with the first column containing the PCT number (and the optional sequence number i.e it is the folder name within the zip file) and the second column the name of the document file. This index allows confirmation that no documents were lost in the document's processing path.