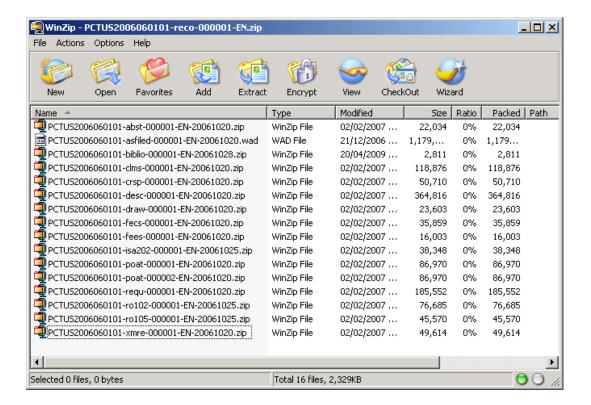

#### Rule 3.3 Document Packaging for Scanned record copies

For scanned record copies, the collection of sub-documents, such as abstract or claims etc, may optionally be gathered together into a single zip file (see screenshot below) as an indication of the integrity of the record copy that is inserted into the batch transfer package to be sent by an office; alternatively the record copy sub-documents may simply be sent in their individual zip files.

In EITHER case, all the contained documents must be named according to the minimum-specification [this document].