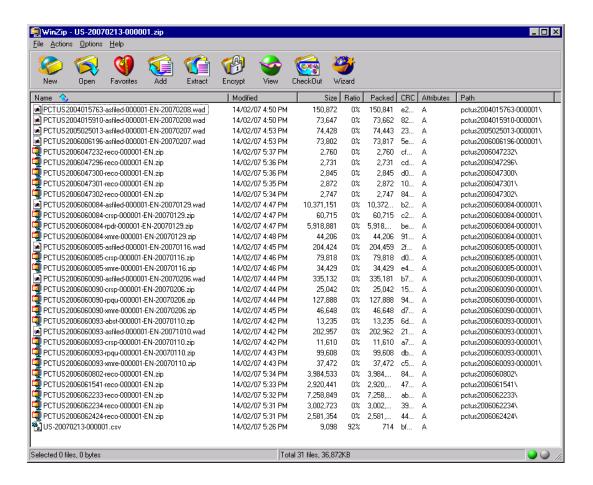

A CSV file is in the root directory of the zip file (with the same name as the zip file (csv replacing zip).

The image below shows a screen-shot of a package received from US.