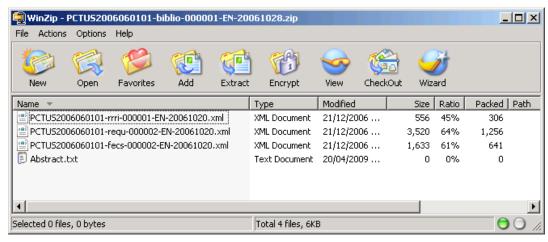

The following example shows the same application structure as above, having some of the files in PDF format:

The 'biblio' file included in the above example must contain all of the XML and text format contents shown in the screen-shot below ('rrri', 'requ', 'fecs', 'abstract'):