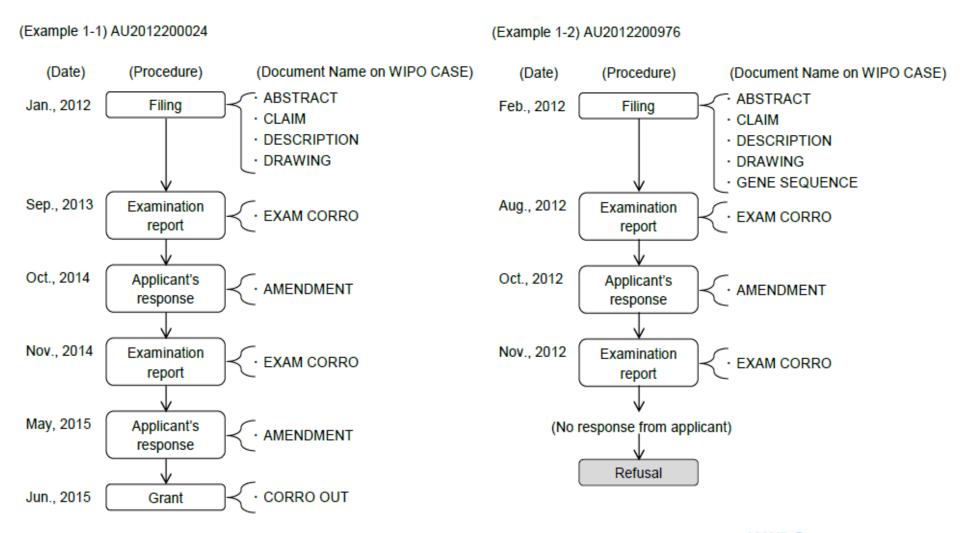

### **Examination-related Documents (AU)**

### **Example of Useful Documents (1/3)**

- When referring to dossier information, examiners often check original/amended claims, citations, search/examination reports and applicants' opinions
- Such information is mainly contained in the following documents.