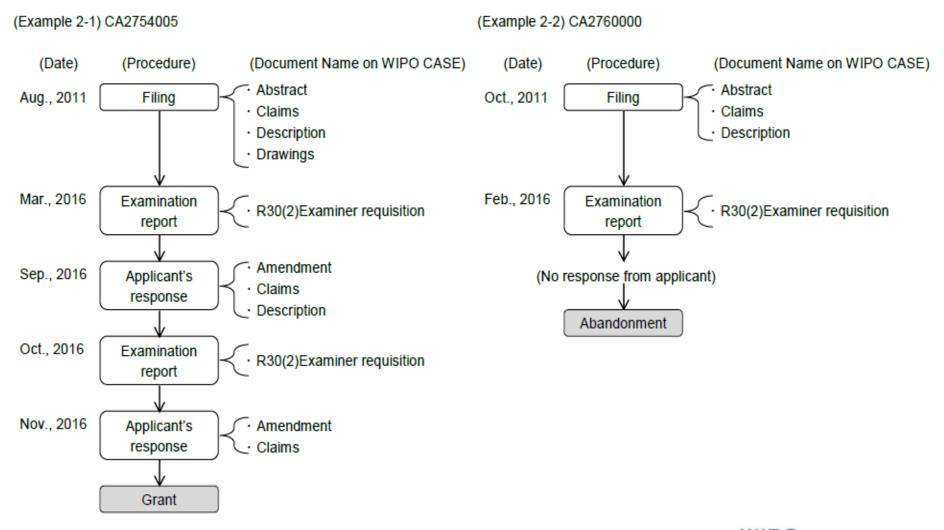

### **Examination-related Documents (CA)**

### **Example of Useful Documents (1/3)**

- When referring to dossier information, examiners often check original/amended claims, citations, search/examination reports and applicants' opinions
- Such information is mainly contained in the following documents.