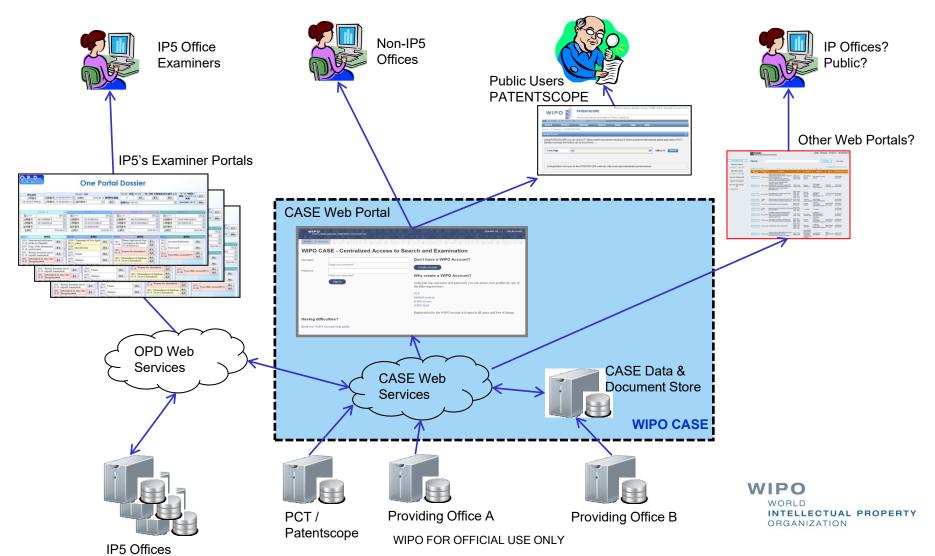

#### **WIPO CASE**

#### **WIPO CASE System**

 Centralized access to patent dossier information by patent family search (in particular search and examination reports)

#### **Published Patent Dossier Information**

- Bibliographic data
  - ☐ Title, abstract, IPC, applicant name
- Patent documents
  - ☐ Patent speciation, amended, search reports, examination reports, etc.
- Citations
  - □ Patent citations and non-patent literature (NPL)
- Patent Family
  - Priority and National Phase entries of PCT