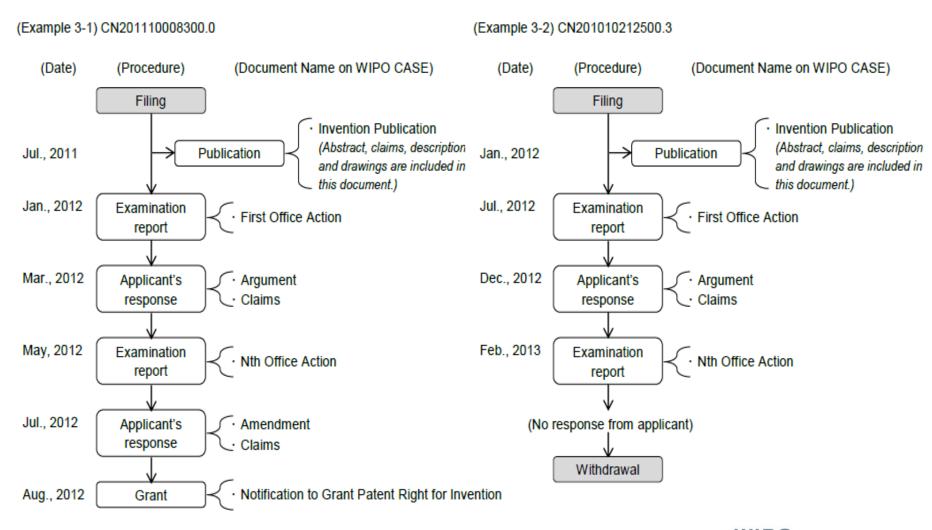

### **Examination-related Documents (CN)**

### **Example of Useful Documents (1/3)**

- When referring to dossier information, examiners often check original/amended claims, citations, search/examination reports and applicants' opinions
- Such information is mainly contained in the following documents.