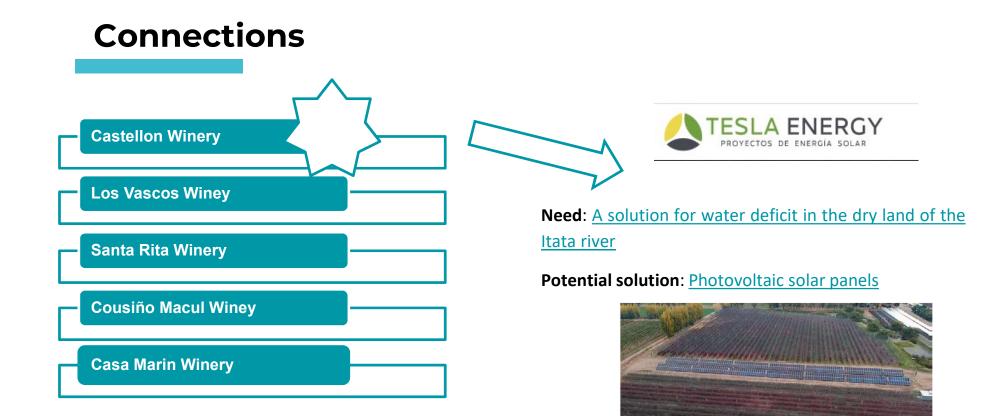

### To consolidate connections established during the first stage

- New needs
- Providers of new technologies
- Catalogue of green technologies. List of technologies grouped into categories:
  - optimization of water resources,
  - renewable energy replacement,
  - waste recovery,
  - dealing with the effects of climate change and decrease us of agrochemicals.