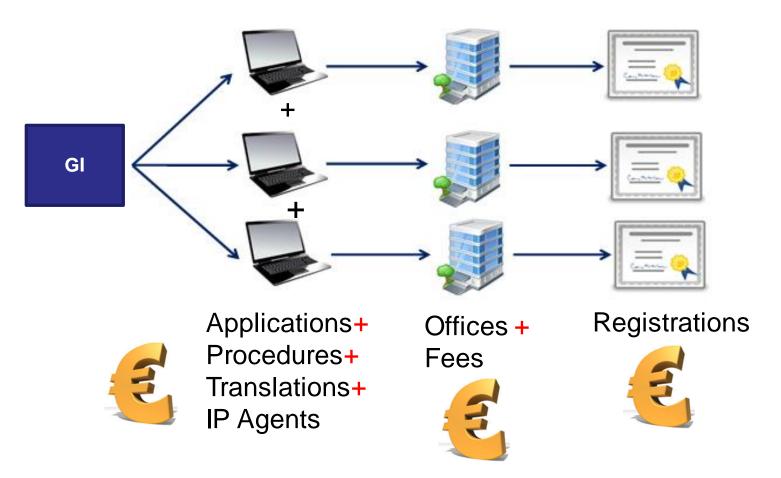

## Several direct applications

(National or Regional offices)

#### Single registration with WIPO

- One application, one language, one set of fees
- Protection in several countries
- Centralized management