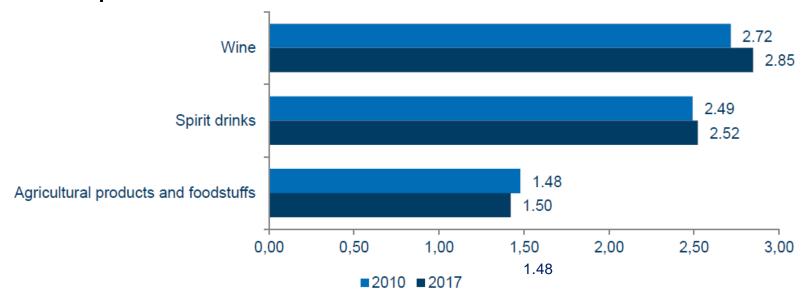

## A competitive hedge for producers

■ The average value premium rate for GI products in the European Union is estimates at 2.07

Source: AND International study for DG Agri

/!\ does not reflect the value added and/or profitability of GI schemes, as it does not consider the economic impact of compliance with GI specifications.

Study on economic value of EU quality schemes, geographical indications (GIs) and traditional specialities guaranteed (TSGs): <a href="https://op.europa.eu/en/publication-detail/-/publication/a7281794-7ebe-11ea-aea8-01aa75ed71a1">https://op.europa.eu/en/publication-detail/-/publication/a7281794-7ebe-11ea-aea8-01aa75ed71a1</a>