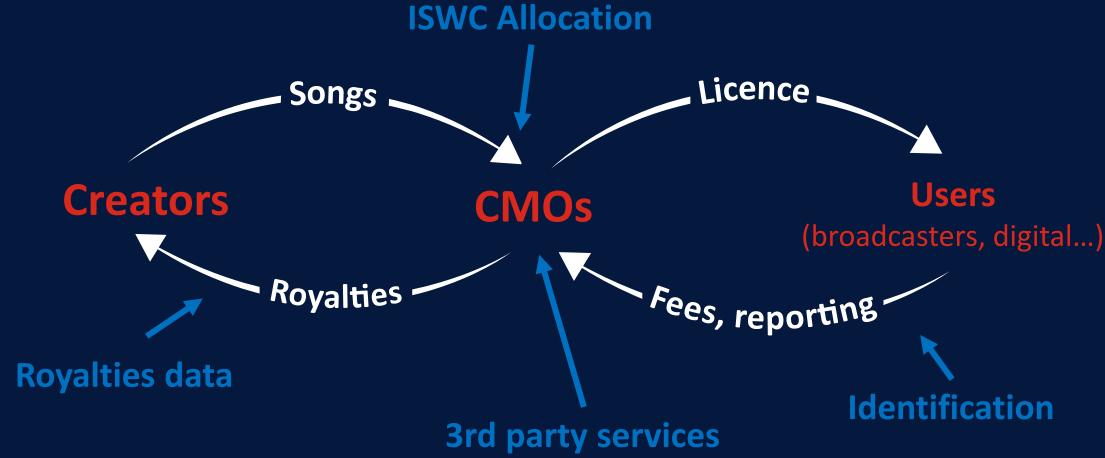

#### Rights, Data and Money

#### What is the ISWC?

The ISWC (International Standard Musical Work Code) is a unique, permanent and internationally recognized reference number for the identification of musical works.

# The ISWC in the eco-system