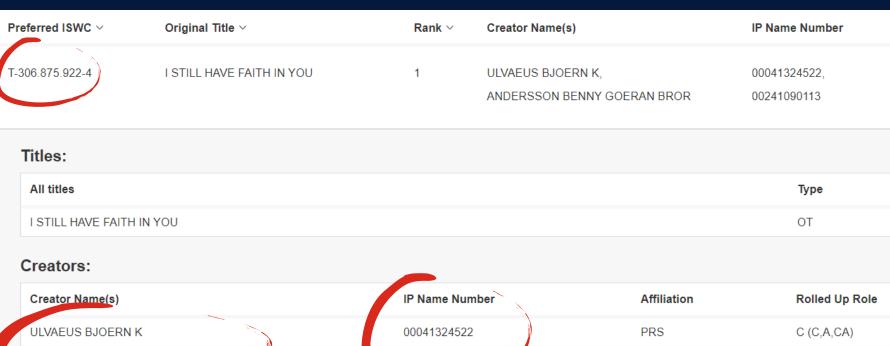

#### What is the ISWC?

The ISWC (International Standard Musical Work Code) is a unique, permanent and internationally recognized reference number for the identification of musical works.

#### I STILL HAVE FAITH IN YOU

**ULVAEUS BJOERN K ANDERSSON BENNY GOERAN BROR**  00041324522 CA 00241090113