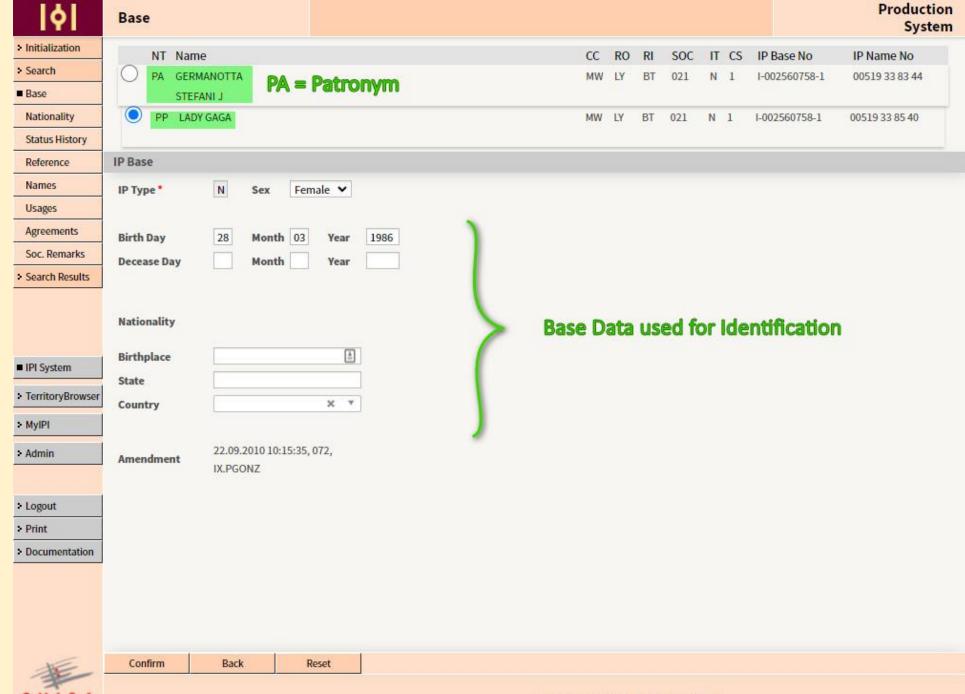

#### IPI System Facts & Figures

- Contains all the names of rights holders made known to the IPI Center by the societies
- 6 million Interested Parties, of these, 5.2m natural persons, 700'000 legal entities
- 9.4 million names an Interested Party can have more than one name (Pseudonyms)
- Centralised allocation of unique identifiers allows for worldwide identification
- 250 copyright societies contribute to the IPI System
- Serves the societies' licensing, distribution and accounting processes
- CISAC standard