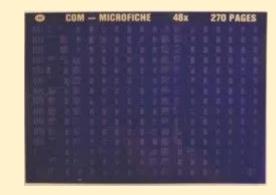

## History of the IPI System / From CAE to IPI

- > 1974, SUISA created the CAE files (Compositeur Auteur Editeur)
  - Available on microfiche and magnetic tape, updated and shipped to CMOs quarterly
  - Limited to performing and mechanical rights