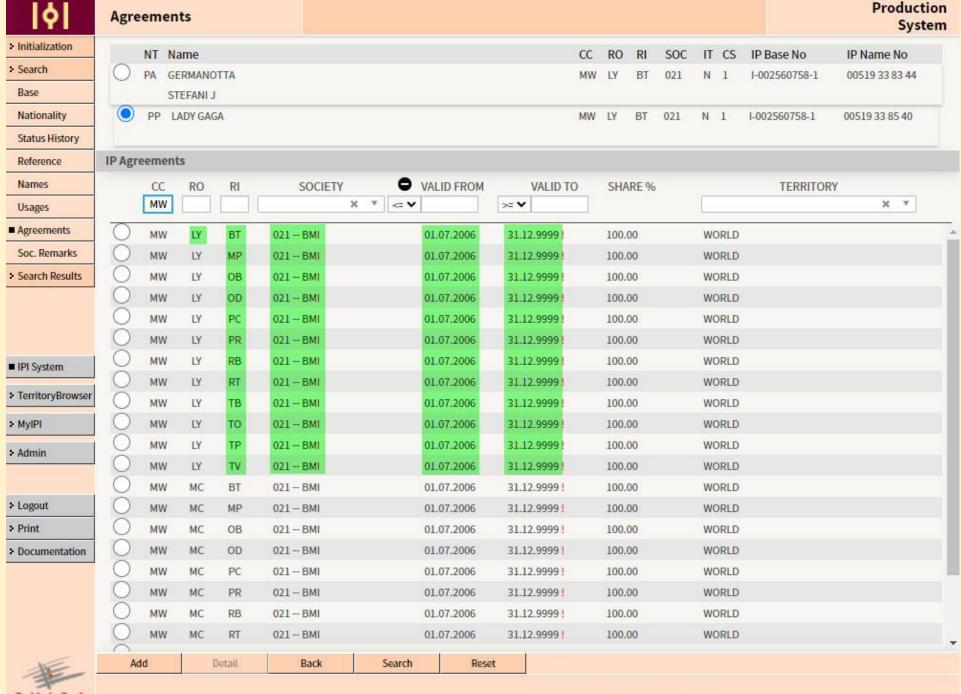

94, CISAC bureau executive decision to extend CAE list to new IPI system
- > 1997, New IPI system goes live
- > 1997 2007, transition phase for societies still using CAE
- 2007, decommissioning of CAE





#### IPI System Facts & Figures

- Contains all the names of rights holders made known to the IPI Center by the societies
- 6 million Interested Parties, of these, 5.2m natural persons, 700'000 legal entities
- 9.4 million names an Interested Party can have more than one name (Pseudonyms)
- Centralised allocation of unique identifiers allows for worldwide identification
- 250 copyright societies contribute to the IPI System
- Serves the societies' licensing, distribution and accounting processes
- CISAC standard





## Input & Distribution







Username: is.jung; SOC: 080; CC: MW;







## IPI Services Provided by SUISA

- IPI Training
- Consulting
- Manual updates of membership information in the IPI system based on requests from societies
- Resolution of membership conflicts between societies
- Participation in international projects related to IPI issues
- Production of quarterly IPI DVD application
- > IPI online application services (available 24/7)





#### Thank You

www.ipisystem.org

ipi@suisa.ch