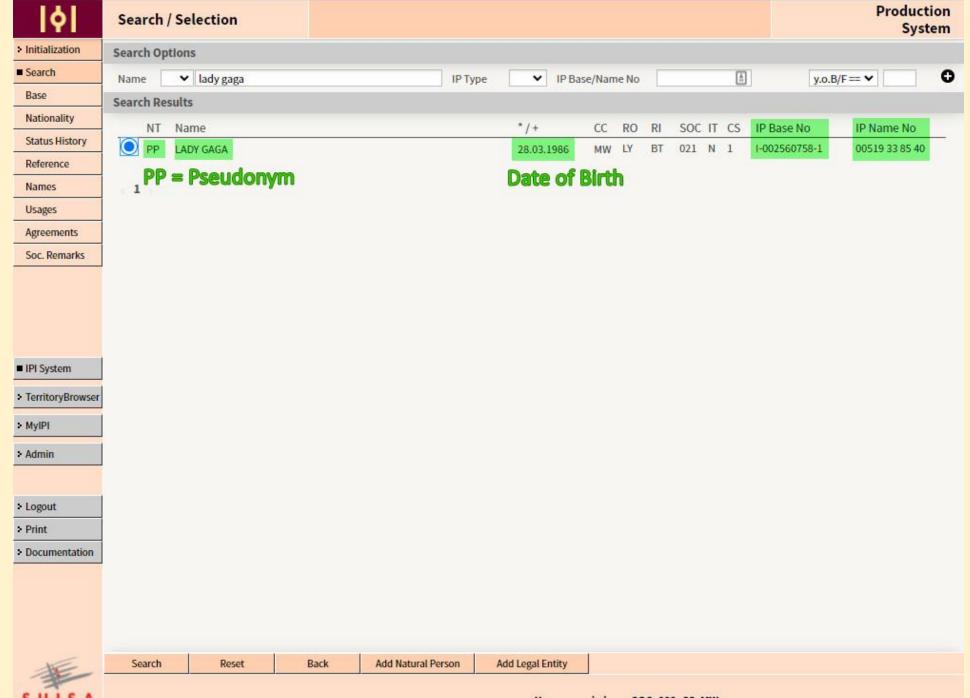

#### IPI System Facts & Figures

- Contains all the names of rights holders made known to the IPI Center by the societies
- 6 million Interested Parties, of these, 5.2m natural persons, 700'000 legal entities
- 9.4 million names an Interested Party can have more than one name (Pseudonyms)
- Centralised allocation of unique identifiers allows for worldwide identification
- 250 copyright societies contribute to the IPI System
- Serves the societies' licensing, distribution and accounting processes
- CISAC standard